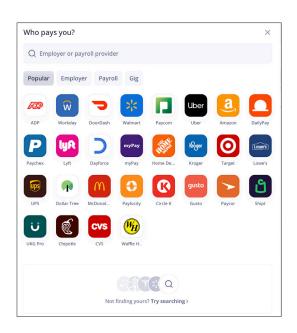

## Set Up Direct Deposit

- Log into digital banking -App or desktop
- 2. Click on your checking account
- 3. At the bottom of the page under Additional Information, click on **Set up Direct Deposit**
- 4. Follow the prompts to set up direct deposit electronically or give your account information to your employer or payroll provider