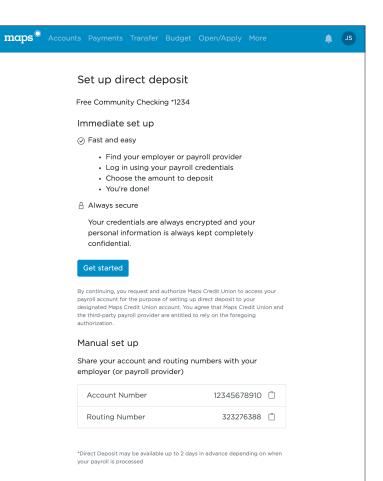

## Set Up Direct Deposit

- Log into digital banking -App or desktop
- 2. Click on your checking account
- 3. At the bottom of the page under Additional Information, click on **Set up Direct Deposit**
- 4. Follow the prompts to set up direct deposit electronically or give your account information to your employer or payroll provider